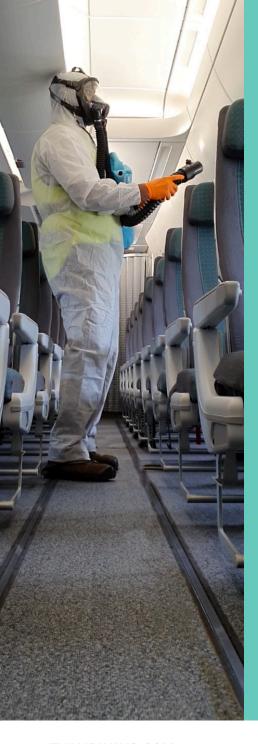

#### OℕB⊙ARD

ENHANCED CLEANING OF AIRCRAFT

HEPA FILTERS ENSURE CLEAN IN-CABIN AIR, WHICH IS COMPLETELY REFRESHED EVERY 3 MINS

CUSTOMER WELLNESS CHAMPION ONBOARD

CHANGING OF SEATS NOT ALLOWED

HAND SANITISER AVAILABLE ONBOARD